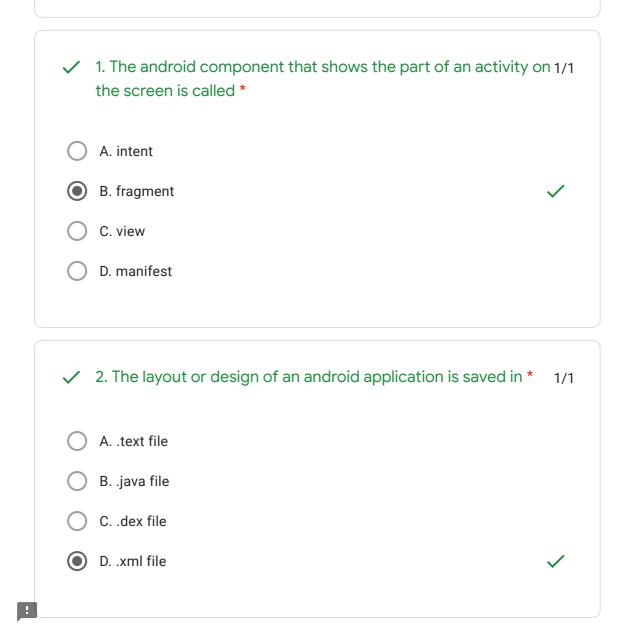

imp Links: All Theory tutorials: <u>https://www.cwipedia.in/p/android-software-</u> <u>development.html</u>

contact us on business@cwipedia.in

16. What Activity method you use to retrieve a reference to an 1/1 android view by using the id attribute of a resource XML? \*
a. findViewByReference(int id);
b. findViewByld(int id)
c. retrieveResourceByld(int id)
d. findViewByld(String id)